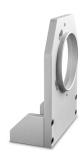

# Clamping mechanics for TCCRxx064 lenses and LTCLCR064-X illuminators

**CMHOCR series** are special mounting clamps for CORE telecentric lenses and illuminators. CMHOCR mounting clamps have been designed to give even more flexibility for integration of CORE lenses and illuminators.

### **Mechanical specifications**

| Length              | (mm) | 150.0 |
|---------------------|------|-------|
| Width               | (mm) | 200.0 |
| Height              | (mm) | 80.0  |
| Optical axis height | (mm) | 125.0 |
| Mass                | (g)  | 848   |